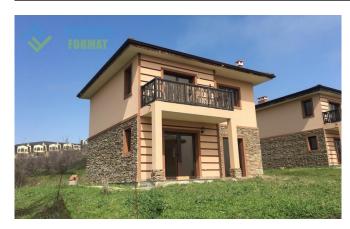

### **Description:**

Two-storey house in Bulgaria for permanent residence with land close to the sea, you can buy today at a reasonable price. The property is situated on the hillside area of Sunny beach, 1.5 km from Sunny beach and the sandy beach.

The house prepared for the installation of heating, got water and electricity. On a plot of 350 square meters it is possible to build a pool, plant trees and shrubs, install a gazebo with a barbecue area.

New cottage for sale in a ready final finishing, without furniture. On the ground floor there is entrance hall, pantry, spacious living room with exit to the terrace. The second floor has two bedrooms, each of which has its own balcony. Bathroom equipped with shower, toilet and sink. The terrace offers beautiful views of the mountains and valley.