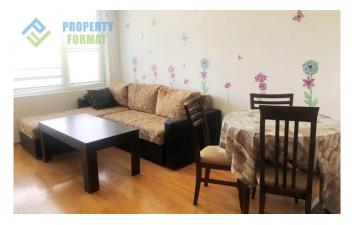

#### **Description:**

Apartment in a cozy complex Nev, which is 100 metres from the sandy beach in a quiet and peaceful area of the resort Sarafovo.

The building has the shape of P and is towards the South and the sea. In a closed green area offering all the inhabitants are provided with swimming pools for adults and children, sunbathing area and relaxing area with sunbeds, coffee shop, fitness centre, sauna, Parking, hour security. Near grocery store, medical office, bus stop. One bedroom apartment consists of entrance hall, spacious living room with kitchen, one bedroom, combined bathroom and a large terrace with sea views. The apartment is equipped with all necessary furniture and appliances.