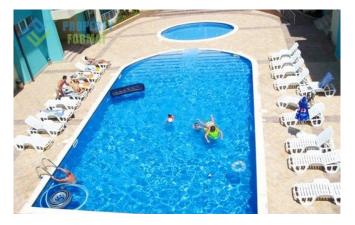

#### **Description:**

Apartment in a cozy complex Nev, which is 100 metres from the sandy beach in a quiet and peaceful area of the resort Sarafovo.

The building has the shape of P and is towards the South and the sea. In a closed green area offering all the inhabitants are provided with swimming pools for adults and children, sunbathing area and relaxing area with sunbeds, coffee shop, fitness centre, sauna, Parking, hour security. Near grocery store, medical office, bus stop. One bedroom apartment consists of entrance hall, spacious living room with kitchen, one bedroom, combined bathroom and a large terrace with sea views. The apartment is equipped with all necessary furniture and appliances.

#### **Images:**