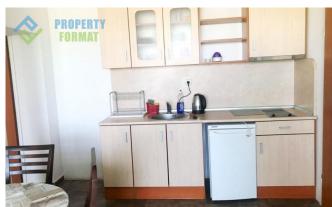

#### **Description:**

Apartment in a cozy complex Nev, which is 100 metres from the sandy beach in a quiet and peaceful area of the resort Sarafovo.

The building has the shape of P and is towards the South and the sea. In a closed green area offering all the inhabitants are provided with swimming pools for adults and children, sunbathing area and relaxing area with sunbeds, coffee shop, fitness centre, sauna, Parking, hour security. Near grocery store, medical office, bus stop. One bedroom apartment consists of entrance hall, spacious living room with kitchen, one bedroom, combined bathroom and a large terrace with sea views. The apartment is equipped with all necessary furniture and appliances.