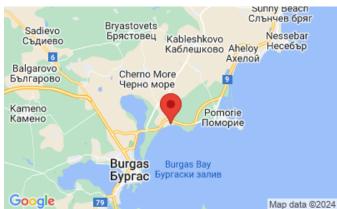

#### APARTMENT WITH SEA VIEWS IN THE COMPLEX OF THE RESORT SARAFOVO NEV

| Price:         | 40 900 €           | Area, m²:   |        |
|----------------|--------------------|-------------|--------|
| ID:            | 2413               | Floor:      | 3      |
| Section:       | Sale               | Floors:     | 3      |
| Property type: | Apartment          | To sea:     | 0.1 km |
| Location:      | Bulgaria, Sarafovo | To airport: | 1 km   |

#### **Description:**

Apartment in a cozy complex Nev, which is 100 metres from the sandy beach in a quiet and peaceful area of the resort Sarafovo.

The building has the shape of P and is towards the South and the sea. In a closed green area offering all the inhabitants are provided with swimming pools for adults and children, sunbathing area and relaxing area with sunbeds, coffee shop, fitness centre, sauna, Parking, hour security. Near grocery store, medical office, bus stop. One bedroom apartment consists of entrance hall, spacious living room with kitchen, one bedroom, combined bathroom and a large terrace with sea views. The apartment is equipped with all necessary furniture and appliances.