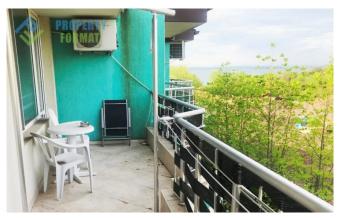

#### APARTMENT WITH SEA VIEWS IN THE COMPLEX OF THE RESORT SARAFOVO NEV

| Price:         | 40 900 €           | Area, m²:   |        |
|----------------|--------------------|-------------|--------|
| ID:            | 2413               | Floor:      | 3      |
| Section:       | Sale               | Floors:     | 3      |
| Property type: | Apartment          | To sea:     | 0.1 km |
| Location:      | Bulgaria, Sarafovo | To airport: | 1 km   |

#### **Description:**

Apartment in a cozy complex Nev, which is 100 metres from the sandy beach in a quiet and peaceful area of the resort Sarafovo.

The building has the shape of P and is towards the South and the sea. In a closed green area offering all the inhabitants are provided with swimming pools for adults and children, sunbathing area and relaxing area with sunbeds, coffee shop, fitness centre, sauna, Parking, hour security. Near grocery store, medical office, bus stop. One bedroom apartment consists of entrance hall, spacious living room with kitchen, one bedroom, combined bathroom and a large terrace with sea views. The apartment is equipped with all necessary furniture and appliances.