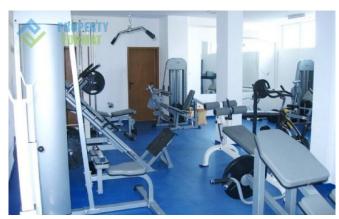

#### **Description:**

Apartment in a cozy complex Nev, which is 100 metres from the sandy beach in a quiet and peaceful area of the resort Sarafovo.

The building has the shape of P and is towards the South and the sea. In a closed green area offering all the inhabitants are provided with swimming pools for adults and children, sunbathing area and relaxing area with sunbeds, coffee shop, fitness centre, sauna, Parking, hour security. Near grocery store, medical office, bus stop. One bedroom apartment consists of entrance hall, spacious living room with kitchen, one bedroom, combined bathroom and a large terrace with sea views. The apartment is equipped with all necessary furniture and appliances.

#### **Images:**