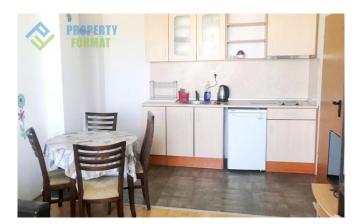

#### **Description:**

Apartment in a cozy complex Nev, which is 100 metres from the sandy beach in a quiet and peaceful area of the resort Sarafovo.

The building has the shape of P and is towards the South and the sea. In a closed green area offering all the inhabitants are provided with swimming pools for adults and children, sunbathing area and relaxing area with sunbeds, coffee shop, fitness centre, sauna, Parking, hour security. Near grocery store, medical office, bus stop. One bedroom apartment consists of entrance hall, spacious living room with kitchen, one bedroom, combined bathroom and a large terrace with sea views. The apartment is equipped with all necessary furniture and appliances.