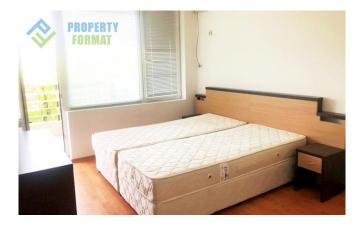

#### **Description:**

Apartment in a cozy complex Nev, which is 100 metres from the sandy beach in a quiet and peaceful area of the resort Sarafovo.

The building has the shape of P and is towards the South and the sea. In a closed green area offering all the inhabitants are provided with swimming pools for adults and children, sunbathing area and relaxing area with sunbeds, coffee shop, fitness centre, sauna, Parking, hour security. Near grocery store, medical office, bus stop. One bedroom apartment consists of entrance hall, spacious living room with kitchen, one bedroom, combined bathroom and a large terrace with sea views. The apartment is equipped with all necessary furniture and appliances.