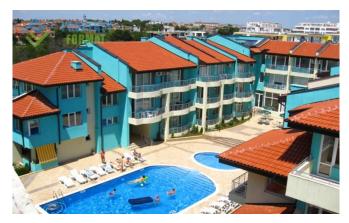

#### **Description:**

Apartment in a cozy complex Nev, which is 100 metres from the sandy beach in a quiet and peaceful area of the resort Sarafovo.

The building has the shape of P and is towards the South and the sea. In a closed green area offering all the inhabitants are provided with swimming pools for adults and children, sunbathing area and relaxing area with sunbeds, coffee shop, fitness centre, sauna, Parking, hour security. Near grocery store, medical office, bus stop. One bedroom apartment consists of entrance hall, spacious living room with kitchen, one bedroom, combined bathroom and a large terrace with sea views. The apartment is equipped with all necessary furniture and appliances.

The mild climate, good location and attentive service will make staying in the complex Nev cozy and comfortable.