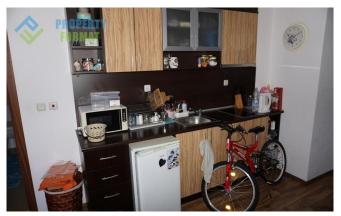

One bedroom apartment of 53 square meters has a living room with kitchenette, bedroom, bathroom and terrace. The apartment is fully equipped with furniture and appliances for a comfortable stay. The spacious terrace is nice to enjoy the Bay of Sunny beach and Stara Planina mountain.