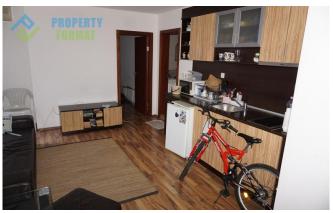

One bedroom apartment of 53 square meters has a living room with kitchenette, bedroom, bathroom and terrace. The apartment is fully equipped with furniture and appliances for a comfortable stay. The spacious terrace is nice to enjoy the Bay of Sunny beach and Stara Planina mountain.

## **Images:**