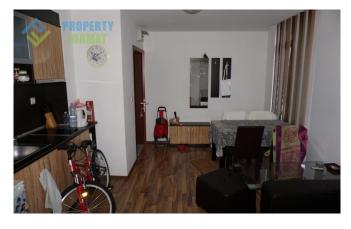

One bedroom apartment of 53 square meters has a living room with kitchenette, bedroom, bathroom and terrace. The apartment is fully equipped with furniture and appliances for a comfortable stay. The spacious terrace is nice to enjoy the Bay of Sunny beach and Stara Planina mountain.

## **Images:**