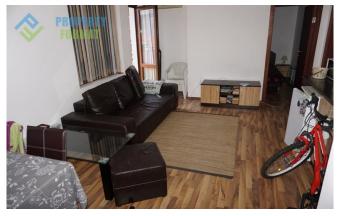

One bedroom apartment of 53 square meters has a living room with kitchenette, bedroom, bathroom and terrace. The apartment is fully equipped with furniture and appliances for a comfortable stay. The spacious terrace is nice to enjoy the Bay of Sunny beach and Stara Planina mountain.

## **Images:**