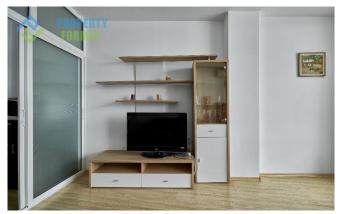

Apartment with an area of 134 sq. m combines the kitchen area with integrated appliances and dining area; living room with large sofa, armchairs and TV; a separate bedroom with a bed, wardrobes, table and TV; bathroom with shower, toilet, sink and water heater. It is worth noting that out of the room and the living room opens onto a spacious terrace overlooking the sea where you can sunbathe on the loungers and relax at a table, drinking a drink.