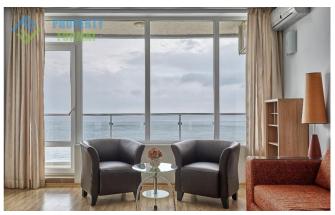

Apartment with an area of 134 sq. m combines the kitchen area with integrated appliances and dining area; living room with large sofa, armchairs and TV; a separate bedroom with a bed, wardrobes, table and TV; bathroom with shower, toilet, sink and water heater. It is worth noting that out of the room and the living room opens onto a spacious terrace overlooking the sea where you can sunbathe on the loungers and relax at a table, drinking a drink.