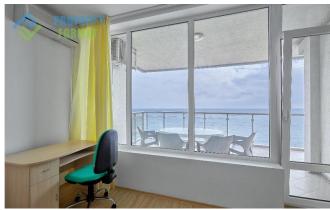

Apartment with an area of 134 sq. m combines the kitchen area with integrated appliances and dining area; living room with large sofa, armchairs and TV; a separate bedroom with a bed, wardrobes, table and TV; bathroom with shower, toilet, sink and water heater. It is worth noting that out of the room and the living room opens onto a spacious terrace overlooking the sea where you can sunbathe on the loungers and relax at a table, drinking a drink.