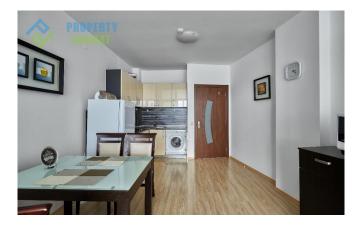

Apartment with an area of 134 sq. m combines the kitchen area with integrated appliances and dining area; living room with large sofa, armchairs and TV; a separate bedroom with a bed, wardrobes, table and TV; bathroom with shower, toilet, sink and water heater. It is worth noting that out of the room and the living room opens onto a spacious terrace overlooking the sea where you can sunbathe on the loungers and relax at a table, drinking a drink.