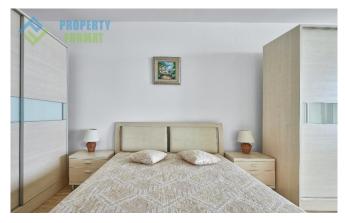

Apartment with an area of 134 sq. m combines the kitchen area with integrated appliances and dining area; living room with large sofa, armchairs and TV; a separate bedroom with a bed, wardrobes, table and TV; bathroom with shower, toilet, sink and water heater. It is worth noting that out of the room and the living room opens onto a spacious terrace overlooking the sea where you can sunbathe on the loungers and relax at a table, drinking a drink.