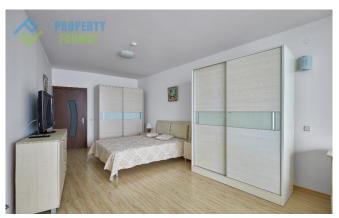

Apartment with an area of 134 sq. m combines the kitchen area with integrated appliances and dining area; living room with large sofa, armchairs and TV; a separate bedroom with a bed, wardrobes, table and TV; bathroom with shower, toilet, sink and water heater. It is worth noting that out of the room and the living room opens onto a spacious terrace overlooking the sea where you can sunbathe on the loungers and relax at a table, drinking a drink.