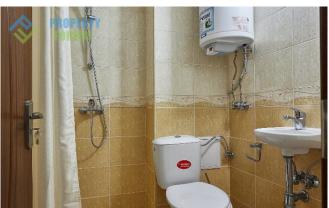

Apartment with an area of 134 sq. m combines the kitchen area with integrated appliances and dining area; living room with large sofa, armchairs and TV; a separate bedroom with a bed, wardrobes, table and TV; bathroom with shower, toilet, sink and water heater. It is worth noting that out of the room and the living room opens onto a spacious terrace overlooking the sea where you can sunbathe on the loungers and relax at a table, drinking a drink.

## **Images:**

+359 895855050

E-mail: info@propertyformat.com Skype: propertyformat

+359 895855050

E-mail: info@propertyformat.com Skype: propertyformat