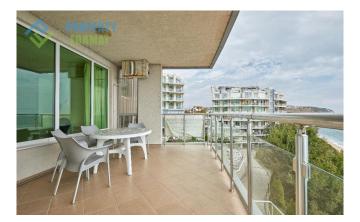

Apartment with an area of 134 sq. m combines the kitchen area with integrated appliances and dining area; living room with large sofa, armchairs and TV; a separate bedroom with a bed, wardrobes, table and TV; bathroom with shower, toilet, sink and water heater. It is worth noting that out of the room and the living room opens onto a spacious terrace overlooking the sea where you can sunbathe on the loungers and relax at a table, drinking a drink.

## **Images:**

+359 895855050

E-mail: info@propertyformat.com Skype: propertyformat

+359 895855050

E-mail: info@propertyformat.com Skype: propertyformat