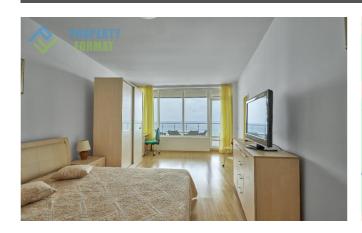

Apartment with an area of 134 sq. m combines the kitchen area with integrated appliances and dining area; living room with large sofa, armchairs and TV; a separate bedroom with a bed, wardrobes, table and TV; bathroom with shower, toilet, sink and water heater. It is worth noting that out of the room and the living room opens onto a spacious terrace overlooking the sea where you can sunbathe on the loungers and relax at a table, drinking a drink.