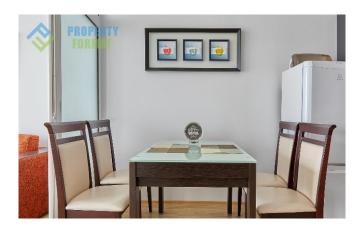

Apartment with an area of 134 sq. m combines the kitchen area with integrated appliances and dining area; living room with large sofa, armchairs and TV; a separate bedroom with a bed, wardrobes, table and TV; bathroom with shower, toilet, sink and water heater. It is worth noting that out of the room and the living room opens onto a spacious terrace overlooking the sea where you can sunbathe on the loungers and relax at a table, drinking a drink.