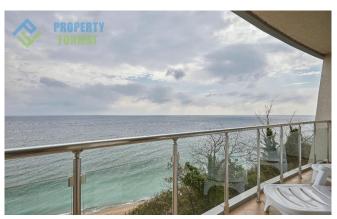

Apartment with an area of 134 sq. m combines the kitchen area with integrated appliances and dining area; living room with large sofa, armchairs and TV; a separate bedroom with a bed, wardrobes, table and TV; bathroom with shower, toilet, sink and water heater. It is worth noting that out of the room and the living room opens onto a spacious terrace overlooking the sea where you can sunbathe on the loungers and relax at a table, drinking a drink.