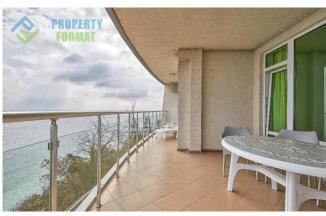

Apartment with an area of 134 sq. m combines the kitchen area with integrated appliances and dining area; living room with large sofa, armchairs and TV; a separate bedroom with a bed, wardrobes, table and TV; bathroom with shower, toilet, sink and water heater. It is worth noting that out of the room and the living room opens onto a spacious terrace overlooking the sea where you can sunbathe on the loungers and relax at a table, drinking a drink.