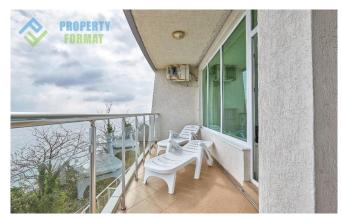

Apartment with an area of 134 sq. m combines the kitchen area with integrated appliances and dining area; living room with large sofa, armchairs and TV; a separate bedroom with a bed, wardrobes, table and TV; bathroom with shower, toilet, sink and water heater. It is worth noting that out of the room and the living room opens onto a spacious terrace overlooking the sea where you can sunbathe on the loungers and relax at a table, drinking a drink.