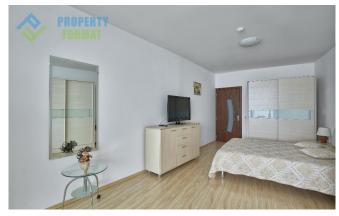

Apartment with an area of 134 sq. m combines the kitchen area with integrated appliances and dining area; living room with large sofa, armchairs and TV; a separate bedroom with a bed, wardrobes, table and TV; bathroom with shower, toilet, sink and water heater. It is worth noting that out of the room and the living room opens onto a spacious terrace overlooking the sea where you can sunbathe on the loungers and relax at a table, drinking a drink.