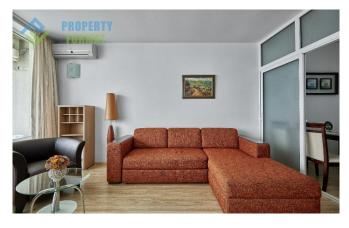

Apartment with an area of 134 sq. m combines the kitchen area with integrated appliances and dining area; living room with large sofa, armchairs and TV; a separate bedroom with a bed, wardrobes, table and TV; bathroom with shower, toilet, sink and water heater. It is worth noting that out of the room and the living room opens onto a spacious terrace overlooking the sea where you can sunbathe on the loungers and relax at a table, drinking a drink.