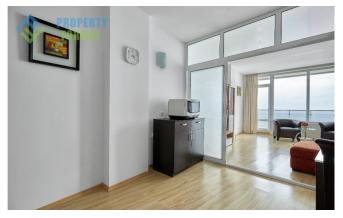

Apartment with an area of 134 sq. m combines the kitchen area with integrated appliances and dining area; living room with large sofa, armchairs and TV; a separate bedroom with a bed, wardrobes, table and TV; bathroom with shower, toilet, sink and water heater. It is worth noting that out of the room and the living room opens onto a spacious terrace overlooking the sea where you can sunbathe on the loungers and relax at a table, drinking a drink.