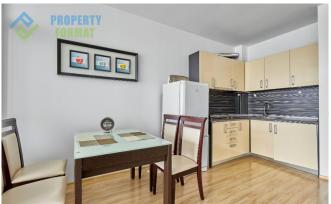

Apartment with an area of 134 sq. m combines the kitchen area with integrated appliances and dining area; living room with large sofa, armchairs and TV; a separate bedroom with a bed, wardrobes, table and TV; bathroom with shower, toilet, sink and water heater. It is worth noting that out of the room and the living room opens onto a spacious terrace overlooking the sea where you can sunbathe on the loungers and relax at a table, drinking a drink.