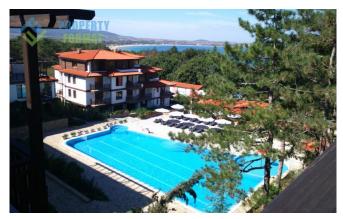

#### **Description:**

Sold property complex of Sv. Sofia is located in the resort town of Sozopol, 300 metres from the sea, in an area with developed infrastructure.

The complex consists of four buildings, each of which has a separate entrance and Elevator. Landscaped area with shrubs and flower beds, built a pedestrian walkway. It offers residents and vacationers an outdoor swimming pool, children's Playground, restaurant, bar, shop, fitness and Spa center, tennis court, underground Parking, 24 hour security.

The complex provides comfortable various design and size apartments with a fully completed finished to "turnkey", ready to be furnished. Bathroom equipped with all plumbing, air conditioning. When buying the property the developer provides future owners installments for 3 years. The combination of green pine forests and the azure sea shore makes the apartments suitable both for leisure and for living.