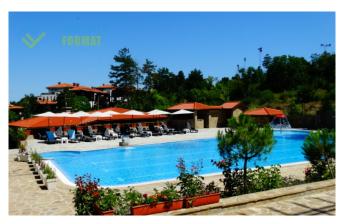

#### **Description:**

Sold property complex of Sv. Sofia is located in the resort town of Sozopol, 300 metres from the sea, in an area with developed infrastructure.

The complex consists of four buildings, each of which has a separate entrance and Elevator. Landscaped area with shrubs and flower beds, built a pedestrian walkway. It offers residents and vacationers an outdoor swimming pool, children's Playground, restaurant, bar, shop, fitness and Spa center, tennis court, underground Parking, 24 hour security.

The complex provides comfortable various design and size apartments with a fully completed finished to "turnkey", ready to be furnished. Bathroom equipped with all plumbing, air conditioning. When buying the property the developer provides future owners installments for 3 years. The combination of green pine forests and the azure sea shore makes the apartments suitable both for leisure and for living.