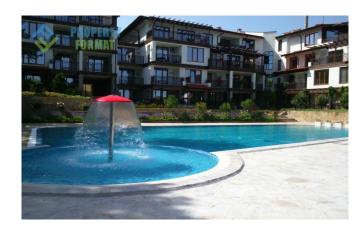

#### **Description:**

Sold property complex of Sv. Sofia is located in the resort town of Sozopol, 300 metres from the sea, in an area with developed infrastructure.

The complex consists of four buildings, each of which has a separate entrance and Elevator. Landscaped area with shrubs and flower beds, built a pedestrian walkway. It offers residents and vacationers an outdoor swimming pool, children's Playground, restaurant, bar, shop, fitness and Spa center, tennis court, underground Parking, 24 hour security.