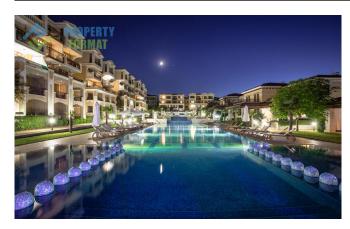

#### **Description:**

We offer to your attention another luxury complex Park Side pertaining to a huge network of apartment Green Life Beach Resort. The complex is situated near the widest and longest beach strip - Kavatsite near Sozopol untouched nature.

Park Side apartment designed in modern Mediterranean style, provide a 5-star standard in accordance with the best European resorts. The entire complex is hidden in the velvety green, making opportunities for employment by active kinds of sports. The atmosphere of solitude, peace and harmony reigns within the complex.

For an unforgettable stay, offering residents and guests with all the necessary amenities and entertainment network complexes Green Life Beach Resort (pools, bars, restaurants, kids club, sports area, beauty salon, Parking, security, etc.).