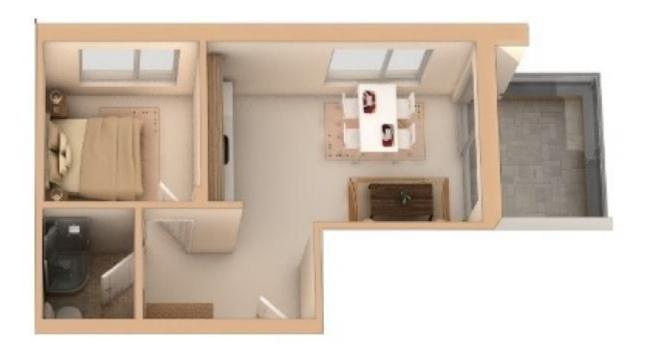

The layout of the apartments includes a kitchen area into the living room, a separate bedroom, a bathroom equipped with fixtures and a spacious terrace. There are all necessary furniture and appliances. From the balcony you will never tire of watching the panorama of the city and the sea.