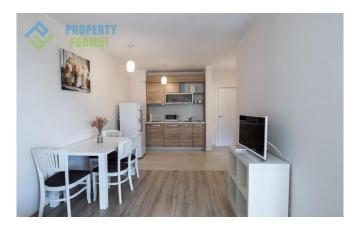

The layout of the apartments includes a kitchen area into the living room, a separate bedroom, a bathroom equipped with fixtures and a spacious terrace. There are all necessary furniture and appliances. From the balcony you will never tire of watching the panorama of the city and the sea.