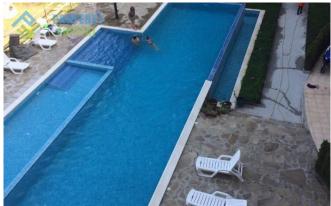

## Description:

Complex Sunny View South, located in the quiet southern part of Sunny Beach. The property is about 700 metres from the famous Cacao beach with many clubs and bars.

To purchase the offered fully furnished two-bedroom air-conditioned apartments at the best price. The apartment is located on the 3rd floor and has a total area of 50 sq. m. The complex has a swimming pool and children's Playground.