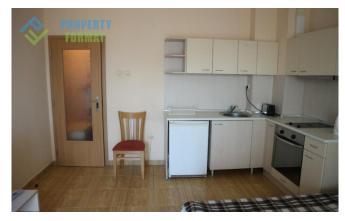

There are a large pool equipped with all amenties, restaurant, bar, billiards, children's playground and underground parking for residents of the complex .

The apartment itself is equipped with everything necessary for living: 2 twin beds, equipped kitchen area with mini fridge, stove, oven, toaster and kettle, table with 2 chairs and a TV.