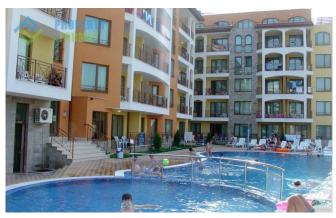

There are a large pool equipped with all amenties, restaurant, bar, billiards, children's playground and underground parking for residents of the complex .

The apartment itself is equipped with everything necessary for living: 2 twin beds, equipped kitchen area with mini fridge, stove, oven, toaster and kettle, table with 2 chairs and a TV.