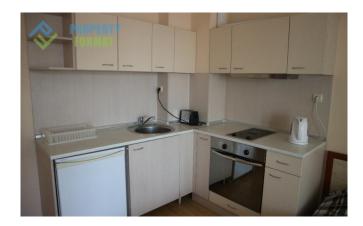

There are a large pool equipped with all amenties, restaurant, bar, billiards, children's playground and underground parking for residents of the complex .

The apartment itself is equipped with everything necessary for living: 2 twin beds, equipped kitchen area with mini fridge, stove, oven, toaster and kettle, table with 2 chairs and a TV.