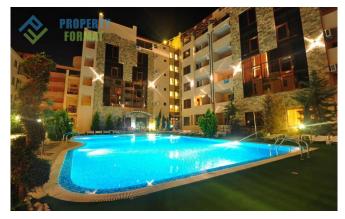

The construction of the complex was carried out in accordance with the highest standards and combines elements of classic and modern architecture. The complex offers to the owners a large swimming pool with children's section, children's corner, observation deck on the roof with two Jacuzzis, Parking, shops.

## **Images:**