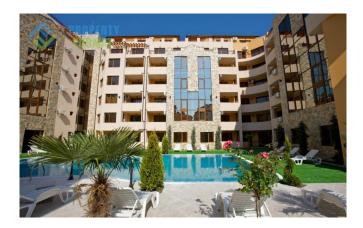

## **Description:**

Complex Emerald Paradise is situated in the heart of Sunny beach in a quiet and peaceful area with good infrastructure. In the immediate vicinity You can find everything you need for real rest, for example: shops, bars, restaurants, casinos, discos, water Park, go-karting, paintball, bowling, Billiards, a panoramic helicopter ride, etc.

The construction of the complex was carried out in accordance with the highest standards and combines elements of classic and modern architecture. The complex offers to the owners a large swimming pool with children's section, children's corner, observation deck on the roof with two Jacuzzis, Parking, shops.

In sale there are several options of one-bedroom apartments fully finished and furnished. Furniture package at extra cost. Split payments are available.