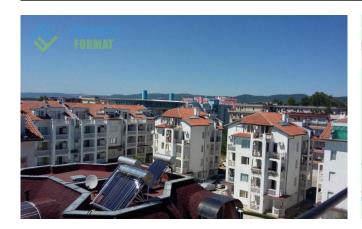

#### **Description:**

We offer for sale a one-bedroom apartment in the Rior complex with an area of 55 sq.m, located on the fifth floor, overlooking the surrounding houses. It consists of an entrance hall, a living room with a kitchen, a bedroom, a bathroom and a large balcony, which can be accessed from each room.

Complex Ryor is located in the center of the largest Bulgarian Black Sea resort - Sunny Beach, close to the popular objects and places of the area. Within walking distance - post office, police, supermarkets, shops, a vegetable market, a medical center, pharmacies, a large shopping center (MOL), summer attractions, playgrounds. The bus stop is at a distance of 200 meters. You can easily plan trips to St. Vlas to the yacht port, on the mud in Pomorie or to ancient Nessebar.