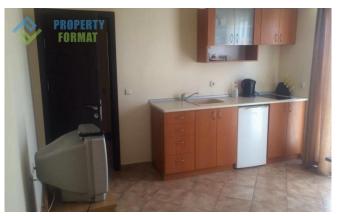

#### **Description:**

We offer for sale a one-bedroom apartment in the Rior complex with an area of 55 sq.m, located on the fifth floor, overlooking the surrounding houses. It consists of an entrance hall, a living room with a kitchen, a bedroom, a bathroom and a large balcony, which can be accessed from each room.