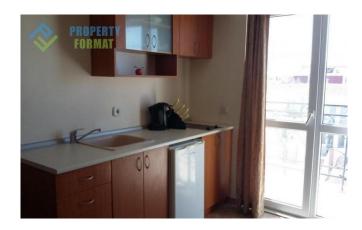

#### **Description:**

We offer for sale a one-bedroom apartment in the Rior complex with an area of 55 sq.m, located on the fifth floor, overlooking the surrounding houses. It consists of an entrance hall, a living room with a kitchen, a bedroom, a bathroom and a large balcony, which can be accessed from each room.