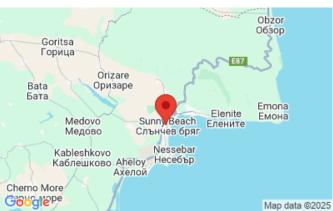

Complex Ryor is located in the center of the largest Bulgarian Black Sea resort - Sunny Beach, close to the popular objects and places of the area. Within walking distance - post office, police, supermarkets, shops, a vegetable market, a medical center, pharmacies, a large shopping center (MOL), summer attractions, playgrounds. The bus stop is at a distance of 200 meters. You can easily plan trips to St. Vlas to the yacht port, on the mud in Pomorie or to ancient Nessebar.