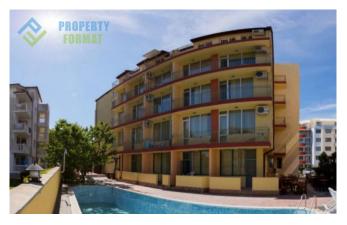

## **Features:**

| • | Furniture | • | Parking  | ✓ | Pool    |
|---|-----------|---|----------|---|---------|
| 1 | Elevator  | 1 | Security | 1 | Balcony |

#### **Description:**

We offer for sale a one-bedroom apartment in the Rior complex with an area of 55 sq.m, located on the fifth floor, overlooking the surrounding houses. It consists of an entrance hall, a living room with a kitchen, a bedroom, a bathroom and a large balcony, which can be accessed from each room.

Complex Ryor is located in the center of the largest Bulgarian Black Sea resort - Sunny Beach, close to the popular objects and places of the area. Within walking distance - post office, police, supermarkets, shops, a vegetable market, a medical center, pharmacies, a large shopping center (MOL), summer attractions, playgrounds. The bus stop is at a distance of 200 meters. You can easily plan trips to St. Vlas to the yacht port, on the mud in Pomorie or to ancient Nessebar.