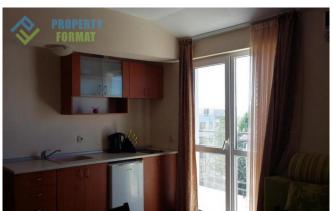

#### **Description:**

We offer for sale a one-bedroom apartment in the Rior complex with an area of 55 sq.m, located on the fifth floor, overlooking the surrounding houses. It consists of an entrance hall, a living room with a kitchen, a bedroom, a bathroom and a large balcony, which can be accessed from each room.