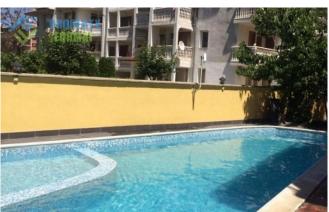

## **Features:**

| • | Furniture | • | Parking  | ✓ | Pool    |
|---|-----------|---|----------|---|---------|
| 1 | Elevator  | 1 | Security | 1 | Balcony |

#### **Description:**

We offer for sale a one-bedroom apartment in the Rior complex with an area of 55 sq.m, located on the fifth floor, overlooking the surrounding houses. It consists of an entrance hall, a living room with a kitchen, a bedroom, a bathroom and a large balcony, which can be accessed from each room.

Complex Ryor is located in the center of the largest Bulgarian Black Sea resort - Sunny Beach, close to the popular objects and places of the area. Within walking distance - post office, police, supermarkets, shops, a vegetable market, a medical center, pharmacies, a large shopping center (MOL), summer attractions, playgrounds. The bus stop is at a distance of 200 meters. You can easily plan trips to St. Vlas to the yacht port, on the mud in Pomorie or to ancient Nessebar.