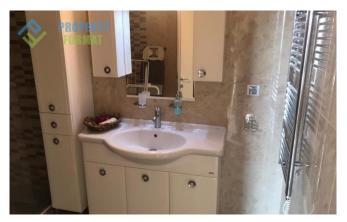

Stylish apartment consists of entrance hall, spacious living room with kitchen, separate bedroom, equipped bathroom with shower and balcony. Installed new appliances, designer furniture, under floor heating. On the balcony you can relax on the chairs enjoying the pretty surroundings.