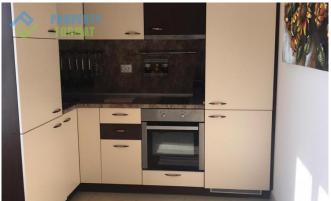

Stylish apartment consists of entrance hall, spacious living room with kitchen, separate bedroom, equipped bathroom with shower and balcony. Installed new appliances, designer furniture, under floor heating. On the balcony you can relax on the chairs enjoying the pretty surroundings.