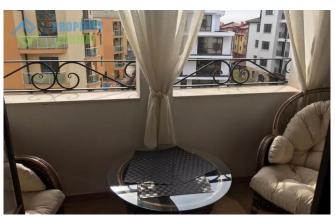

Stylish apartment consists of entrance hall, spacious living room with kitchen, separate bedroom, equipped bathroom with shower and balcony. Installed new appliances, designer furniture, under floor heating. On the balcony you can relax on the chairs enjoying the pretty surroundings.