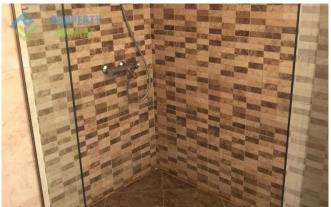

Stylish apartment consists of entrance hall, spacious living room with kitchen, separate bedroom, equipped bathroom with shower and balcony. Installed new appliances, designer furniture, under floor heating. On the balcony you can relax on the chairs enjoying the pretty surroundings.