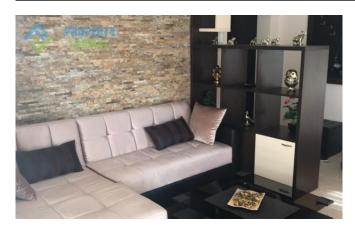

Stylish apartment consists of entrance hall, spacious living room with kitchen, separate bedroom, equipped bathroom with shower and balcony. Installed new appliances, designer furniture, under floor heating. On the balcony you can relax on the chairs enjoying the pretty surroundings.