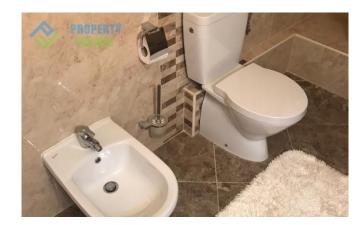

Stylish apartment consists of entrance hall, spacious living room with kitchen, separate bedroom, equipped bathroom with shower and balcony. Installed new appliances, designer furniture, under floor heating. On the balcony you can relax on the chairs enjoying the pretty surroundings.