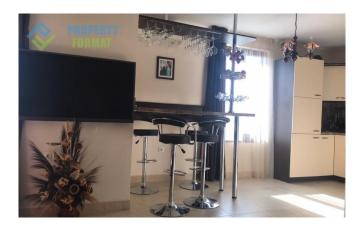

Stylish apartment consists of entrance hall, spacious living room with kitchen, separate bedroom, equipped bathroom with shower and balcony. Installed new appliances, designer furniture, under floor heating. On the balcony you can relax on the chairs enjoying the pretty surroundings.