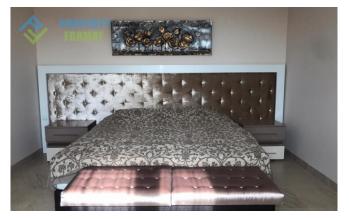

Stylish apartment consists of entrance hall, spacious living room with kitchen, separate bedroom, equipped bathroom with shower and balcony. Installed new appliances, designer furniture, under floor heating. On the balcony you can relax on the chairs enjoying the pretty surroundings.