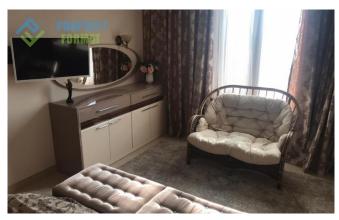

Stylish apartment consists of entrance hall, spacious living room with kitchen, separate bedroom, equipped bathroom with shower and balcony. Installed new appliances, designer furniture, under floor heating. On the balcony you can relax on the chairs enjoying the pretty surroundings.