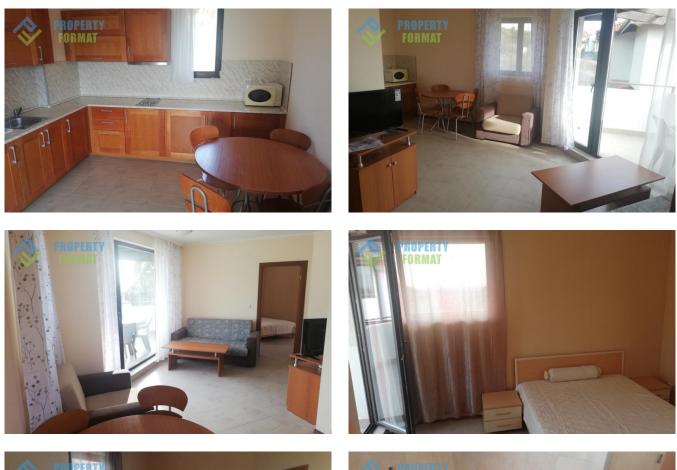

Cosy apartment of 70 sqm beautifully furnished, has modern appliances, a separate bedroom with private bath. The balcony offers a beautiful view of the surroundings and the resort of Sunny beach.

×

BULGARIAN PROPERTY FOR SALE +359 895855050 E-mail: info@propertyformat.com Skype: propertyformat