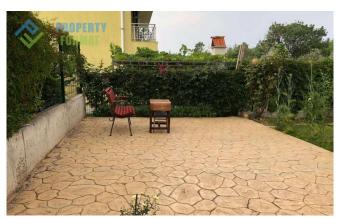

Studio apartment 36 square meters has finished to "turnkey" Unfurnished. The bathroom is equipped with all necessary accessories. A nice bonus of this apartment is a spacious terrace of 20 sq m, which is not listed in the General area. This terrace can be converted into an extra room by installing walls and Windows. Besides, a great view of the coast and the green surroundings will not leave anyone indifferent. The fee for the service is missing.