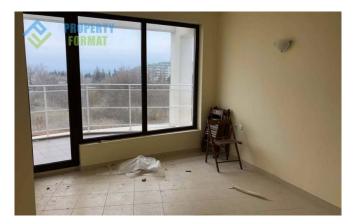

Studio apartment 36 square meters has finished to "turnkey" Unfurnished. The bathroom is equipped with all necessary accessories. A nice bonus of this apartment is a spacious terrace of 20 sq m, which is not listed in the General area. This terrace can be converted into an extra room by installing walls and Windows. Besides, a great view of the coast and the green surroundings will not leave anyone indifferent. The fee for the service is missing.