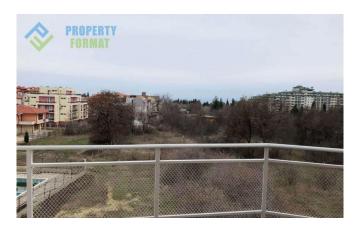

Studio apartment 36 square meters has finished to "turnkey" Unfurnished. The bathroom is equipped with all necessary accessories. A nice bonus of this apartment is a spacious terrace of 20 sq m, which is not listed in the General area. This terrace can be converted into an extra room by installing walls and Windows. Besides, a great view of the coast and the green surroundings will not leave anyone indifferent. The fee for the service is missing.