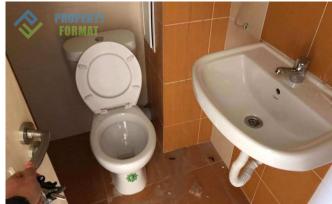

Studio apartment 36 square meters has finished to "turnkey" Unfurnished. The bathroom is equipped with all necessary accessories. A nice bonus of this apartment is a spacious terrace of 20 sq m, which is not listed in the General area. This terrace can be converted into an extra room by installing walls and Windows. Besides, a great view of the coast and the green surroundings will not leave anyone indifferent. The fee for the service is missing.