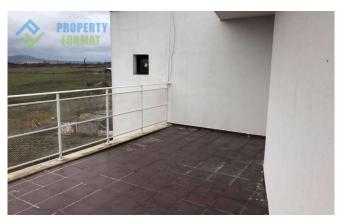

Studio apartment 36 square meters has finished to "turnkey" Unfurnished. The bathroom is equipped with all necessary accessories. A nice bonus of this apartment is a spacious terrace of 20 sq m, which is not listed in the General area. This terrace can be converted into an extra room by installing walls and Windows. Besides, a great view of the coast and the green surroundings will not leave anyone indifferent. The fee for the service is missing.