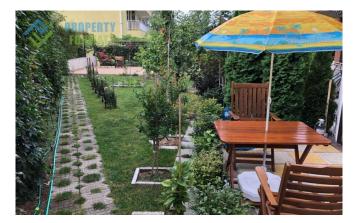

The territory of the four-storey residential building beautifully planted with flowers, shrubs and fruit trees. A short walk from a large supermarket, restaurant, Park, a kindergarten, a pharmacy, a stadium. For the owners of the apartments have a Parking space, the house has an alarm system.

Studio apartment 36 square meters has finished to "turnkey" Unfurnished. The bathroom is equipped with all necessary accessories. A nice bonus of this apartment is a spacious terrace of 20 sq m, which is not listed in the General area. This terrace can be converted into an extra room by installing walls and Windows. Besides, a great view of the coast and the green surroundings will not leave anyone indifferent. The fee for the service is missing.