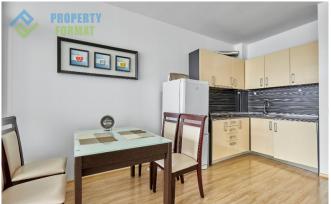

Apartment with an area of 134 sq. m combines the kitchen area with integrated appliances and dining area; living room with large sofa, armchairs and TV; a separate bedroom with a bed, wardrobes, table and TV; bathroom with shower, toilet, sink and water heater. It is worth noting that out of the room and the living room opens onto a spacious terrace overlooking the sea where you can sunbathe on the loungers and relax at a table, drinking a drink.