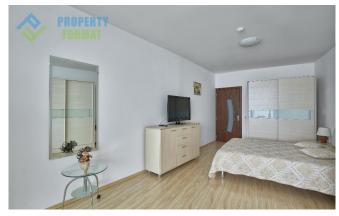

Apartment with an area of 134 sq. m combines the kitchen area with integrated appliances and dining area; living room with large sofa, armchairs and TV; a separate bedroom with a bed, wardrobes, table and TV; bathroom with shower, toilet, sink and water heater. It is worth noting that out of the room and the living room opens onto a spacious terrace overlooking the sea where you can sunbathe on the loungers and relax at a table, drinking a drink.

## **Images:**

+359 895855050

E-mail: info@propertyformat.com Skype: propertyformat

+359 895855050

E-mail: info@propertyformat.com Skype: propertyformat