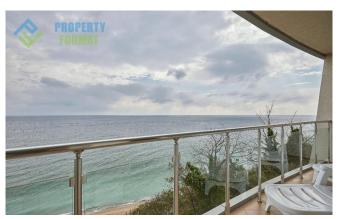

Apartment with an area of 134 sq. m combines the kitchen area with integrated appliances and dining area; living room with large sofa, armchairs and TV; a separate bedroom with a bed, wardrobes, table and TV; bathroom with shower, toilet, sink and water heater. It is worth noting that out of the room and the living room opens onto a spacious terrace overlooking the sea where you can sunbathe on the loungers and relax at a table, drinking a drink.