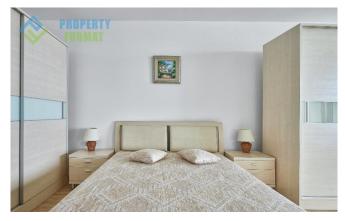

Apartment with an area of 134 sq. m combines the kitchen area with integrated appliances and dining area; living room with large sofa, armchairs and TV; a separate bedroom with a bed, wardrobes, table and TV; bathroom with shower, toilet, sink and water heater. It is worth noting that out of the room and the living room opens onto a spacious terrace overlooking the sea where you can sunbathe on the loungers and relax at a table, drinking a drink.