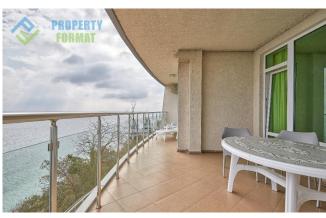

Apartment with an area of 134 sq. m combines the kitchen area with integrated appliances and dining area; living room with large sofa, armchairs and TV; a separate bedroom with a bed, wardrobes, table and TV; bathroom with shower, toilet, sink and water heater. It is worth noting that out of the room and the living room opens onto a spacious terrace overlooking the sea where you can sunbathe on the loungers and relax at a table, drinking a drink.