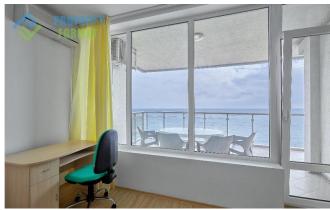

Apartment with an area of 134 sq. m combines the kitchen area with integrated appliances and dining area; living room with large sofa, armchairs and TV; a separate bedroom with a bed, wardrobes, table and TV; bathroom with shower, toilet, sink and water heater. It is worth noting that out of the room and the living room opens onto a spacious terrace overlooking the sea where you can sunbathe on the loungers and relax at a table, drinking a drink.

## **Images:**

+359 895855050

E-mail: info@propertyformat.com Skype: propertyformat

+359 895855050

E-mail: info@propertyformat.com Skype: propertyformat