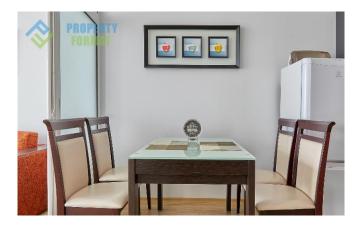

Apartment with an area of 134 sq. m combines the kitchen area with integrated appliances and dining area; living room with large sofa, armchairs and TV; a separate bedroom with a bed, wardrobes, table and TV; bathroom with shower, toilet, sink and water heater. It is worth noting that out of the room and the living room opens onto a spacious terrace overlooking the sea where you can sunbathe on the loungers and relax at a table, drinking a drink.