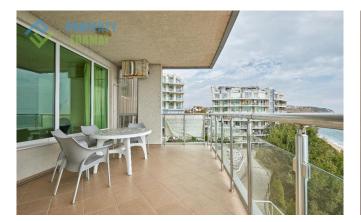

Apartment with an area of 134 sq. m combines the kitchen area with integrated appliances and dining area; living room with large sofa, armchairs and TV; a separate bedroom with a bed, wardrobes, table and TV; bathroom with shower, toilet, sink and water heater. It is worth noting that out of the room and the living room opens onto a spacious terrace overlooking the sea where you can sunbathe on the loungers and relax at a table, drinking a drink.