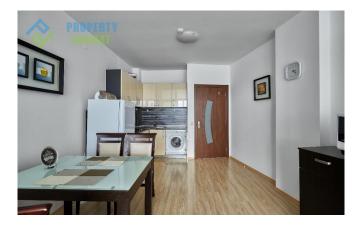

Apartment with an area of 134 sq. m combines the kitchen area with integrated appliances and dining area; living room with large sofa, armchairs and TV; a separate bedroom with a bed, wardrobes, table and TV; bathroom with shower, toilet, sink and water heater. It is worth noting that out of the room and the living room opens onto a spacious terrace overlooking the sea where you can sunbathe on the loungers and relax at a table, drinking a drink.

## **Images:**

+359 895855050

E-mail: info@propertyformat.com Skype: propertyformat

+359 895855050

E-mail: info@propertyformat.com Skype: propertyformat