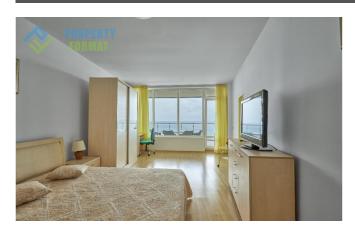

Apartment with an area of 134 sq. m combines the kitchen area with integrated appliances and dining area; living room with large sofa, armchairs and TV; a separate bedroom with a bed, wardrobes, table and TV; bathroom with shower, toilet, sink and water heater. It is worth noting that out of the room and the living room opens onto a spacious terrace overlooking the sea where you can sunbathe on the loungers and relax at a table, drinking a drink.