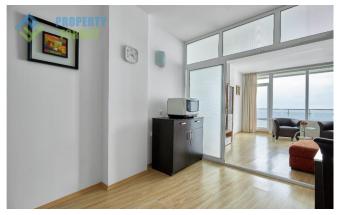

Apartment with an area of 134 sq. m combines the kitchen area with integrated appliances and dining area; living room with large sofa, armchairs and TV; a separate bedroom with a bed, wardrobes, table and TV; bathroom with shower, toilet, sink and water heater. It is worth noting that out of the room and the living room opens onto a spacious terrace overlooking the sea where you can sunbathe on the loungers and relax at a table, drinking a drink.