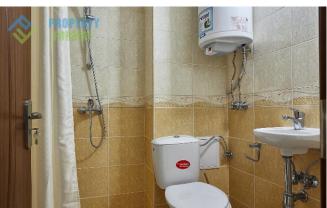

Apartment with an area of 134 sq. m combines the kitchen area with integrated appliances and dining area; living room with large sofa, armchairs and TV; a separate bedroom with a bed, wardrobes, table and TV; bathroom with shower, toilet, sink and water heater. It is worth noting that out of the room and the living room opens onto a spacious terrace overlooking the sea where you can sunbathe on the loungers and relax at a table, drinking a drink.