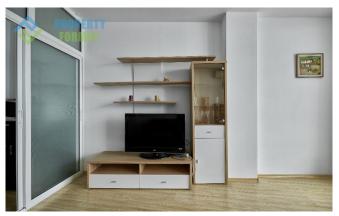

Apartment with an area of 134 sq. m combines the kitchen area with integrated appliances and dining area; living room with large sofa, armchairs and TV; a separate bedroom with a bed, wardrobes, table and TV; bathroom with shower, toilet, sink and water heater. It is worth noting that out of the room and the living room opens onto a spacious terrace overlooking the sea where you can sunbathe on the loungers and relax at a table, drinking a drink.