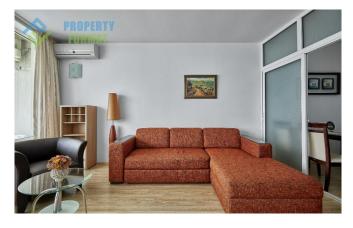

Apartment with an area of 134 sq. m combines the kitchen area with integrated appliances and dining area; living room with large sofa, armchairs and TV; a separate bedroom with a bed, wardrobes, table and TV; bathroom with shower, toilet, sink and water heater. It is worth noting that out of the room and the living room opens onto a spacious terrace overlooking the sea where you can sunbathe on the loungers and relax at a table, drinking a drink.