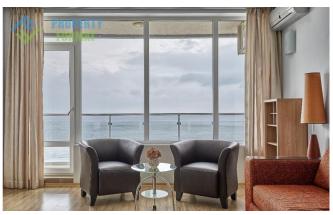

Apartment with an area of 134 sq. m combines the kitchen area with integrated appliances and dining area; living room with large sofa, armchairs and TV; a separate bedroom with a bed, wardrobes, table and TV; bathroom with shower, toilet, sink and water heater. It is worth noting that out of the room and the living room opens onto a spacious terrace overlooking the sea where you can sunbathe on the loungers and relax at a table, drinking a drink.