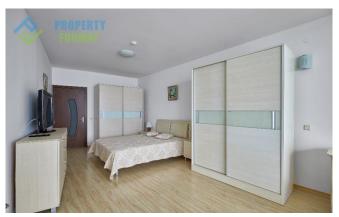

Apartment with an area of 134 sq. m combines the kitchen area with integrated appliances and dining area; living room with large sofa, armchairs and TV; a separate bedroom with a bed, wardrobes, table and TV; bathroom with shower, toilet, sink and water heater. It is worth noting that out of the room and the living room opens onto a spacious terrace overlooking the sea where you can sunbathe on the loungers and relax at a table, drinking a drink.

## **Images:**

+359 895855050

E-mail: info@propertyformat.com Skype: propertyformat

+359 895855050

E-mail: info@propertyformat.com Skype: propertyformat