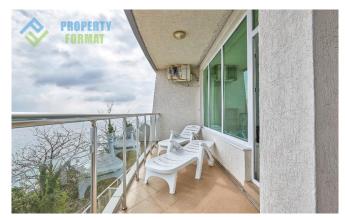

Apartment with an area of 134 sq. m combines the kitchen area with integrated appliances and dining area; living room with large sofa, armchairs and TV; a separate bedroom with a bed, wardrobes, table and TV; bathroom with shower, toilet, sink and water heater. It is worth noting that out of the room and the living room opens onto a spacious terrace overlooking the sea where you can sunbathe on the loungers and relax at a table, drinking a drink.