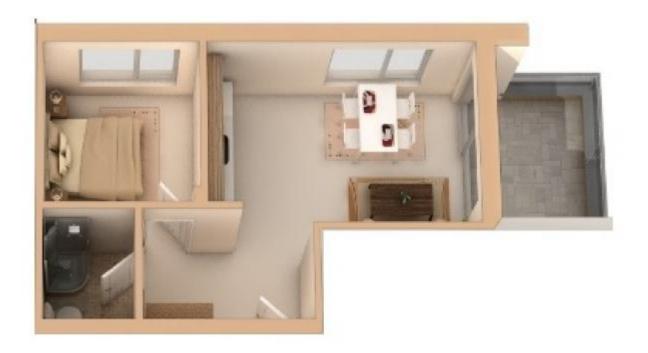

The layout of the apartments includes a kitchen area into the living room, a separate bedroom, a bathroom equipped with fixtures and a spacious terrace. There are all necessary furniture and appliances. From the balcony you will never tire of watching the panorama of the city and the sea.

### **Images:**

+359 895855050

E-mail: info@propertyformat.com Skype: propertyformat

+359 895855050

E-mail: info@propertyformat.com Skype: propertyformat

Layouts: