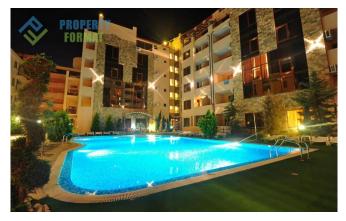

## **Description:**

Complex Emerald Paradise is situated in the heart of Sunny beach in a quiet and peaceful area with good infrastructure. In the immediate vicinity You can find everything you need for real rest, for example: shops, bars, restaurants, casinos, discos, water Park, go-karting, paintball, bowling, Billiards, a panoramic helicopter ride,

The construction of the complex was carried out in accordance with the highest standards and combines elements of classic and modern architecture. The complex offers to the owners a large swimming pool with children's section, children's corner, observation deck on the roof with two Jacuzzis, Parking, shops.