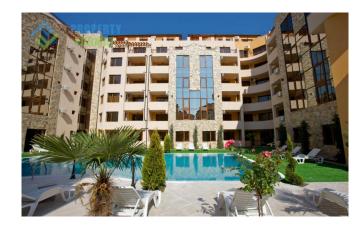

## **Description:**

Complex Emerald Paradise is situated in the heart of Sunny beach in a quiet and peaceful area with good infrastructure. In the immediate vicinity You can find everything you need for real rest, for example: shops, bars, restaurants, casinos, discos, water Park, go-karting, paintball, bowling, Billiards, a panoramic helicopter ride,

The construction of the complex was carried out in accordance with the highest standards and combines elements of classic and modern architecture. The complex offers to the owners a large swimming pool with children's section, children's corner, observation deck on the roof with two Jacuzzis, Parking, shops.