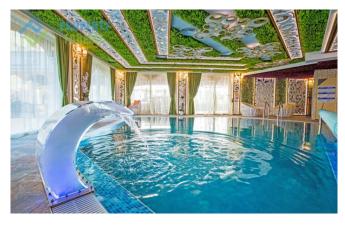

- Outdoor pool for adults and children
- SPA with inner heated pool, sauna, Hammam and Jacuzzi
- Gym
- Gazebo in the garden
- BBQ
- Playgrounds
- Children's room with animators
- Parking for cars

To get a full price list, please request full information from specialists Property Format.

### **Images:**